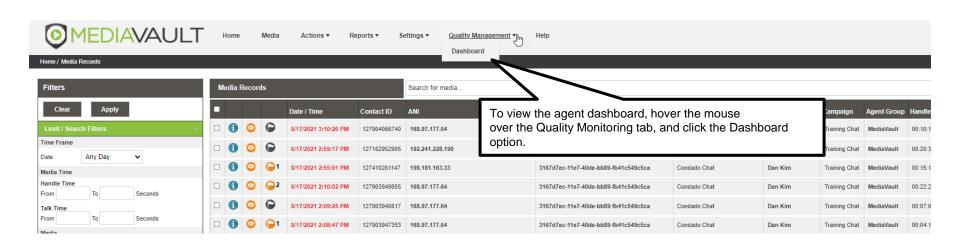

• | Form Designer                    | 3  |
| • | Question Types                   | 11 |
| • | Score Ranges                     | 23 |
| • | Agent Dashboard                  | 26 |
| • | Supervisor Dashboard             | 28 |
| - | Support                          | 30 |



#### MediaVault Plus

# **QUALITY MANAGEMENT**















- 1. Name the form in the "Form Name" field
- 2. Provide a description of the form if needed.
- 3. Start Date When the form will be available for evaluation.
- 4. End Date When the form will no longer be available.
- 5. Category Specific agent groups or products
- 6. To make the form active select the "Active" button
- 7. Click "Save" to save the form.



























































### **Quality Management – Agent Dashboard**



### **Quality Management – Agent Dashboard**





### **Quality Management – Supervisor Dashboard**





### **Quality Management – Supervisor Dashboard**





#### MediaVault Plus

# **SUPPORT INFORMATION**



### MediaVault Support

#### Condado Group Support Team

•

- During business hours Monday through Friday 8:00 AM to 5:00 PM CT:
- Call 800-349-3024 Option 2
- Send a support ticket to support@mediavaultplus.com

•

- After hours support:
- Call 800-349-3024 Option 2
- Send a support ticket to support@mediavaultplus.com

•

- Escalations
- Dan Kim
- Rich Pusateri 816-210-0701