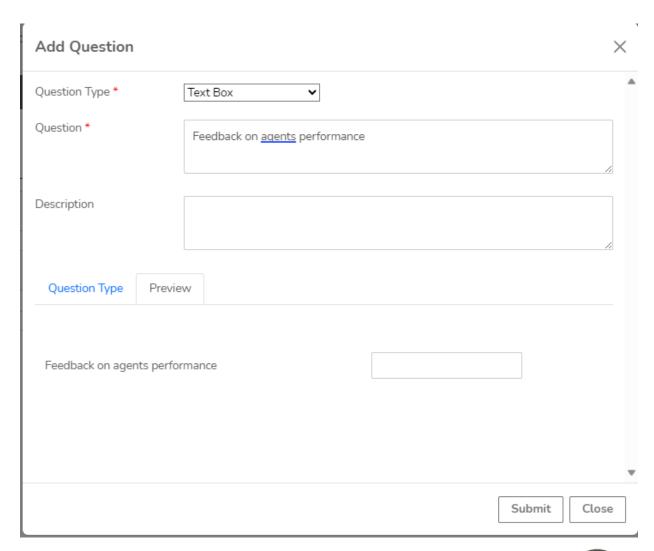

ent Administrator | 2  |
|---|----------------------------------|----|
| • | Form Designer                    | 3  |
| • | Question Types                   | 11 |
| • | Score Ranges                     | 23 |
| • | Agent Dashboard                  | 26 |
| • | Supervisor Dashboard             | 28 |
| - | Support                          | 30 |



#### MediaVault Plus

# **QUALITY MANAGEMENT**















- 1. Name the form in the "Form Name" field
- 2. Provide a description of the form if needed.
- 3. Start Date When the form will be available for evaluation.
- 4. End Date When the form will no longer be available.
- 5. Category Specific agent groups or products
- 6. To make the form active select the "Active" button
- 7. Click "Save" to save the form.



























































### **Quality Management – Agent Dashboard**



### **Quality Management – Agent Dashboard**





### **Quality Management – Supervisor Dashboard**





### **Quality Management – Supervisor Dashboard**





#### MediaVault Plus

# **SUPPORT INFORMATION**



### MediaVault Support

#### Condado Group Support Team

•

- During business hours Monday through Friday 8:00 AM to 5:00 PM CT:
- Call 800-349-3024 Option 2
- Send a support ticket to support@mediavaultplus.com

•

- After hours support:
- Call 800-349-3024 Option 2
- Send a support ticket to support@mediavaultplus.com

•

- Escalations
- Dan Kim
- Rich Pusateri 816-210-0701