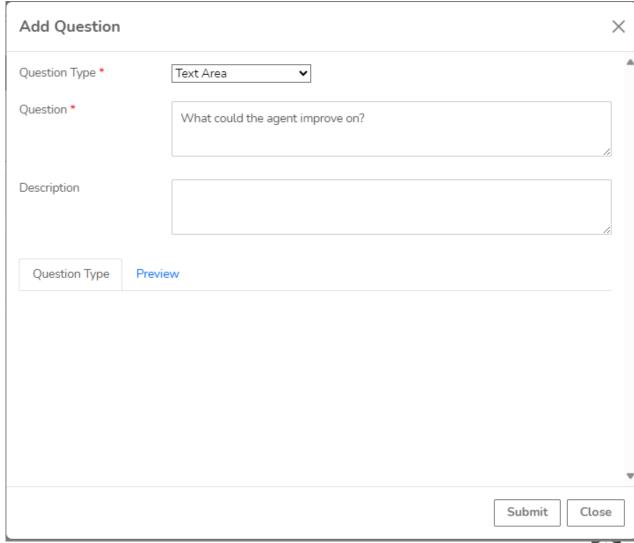

# **QUALITY MANAGEMENT**

- 1. Name the form in the "Form Name" field
- 2. Provide a description of the form if needed.
- 3. Start Date When the form will be available for evaluation.
- 4. End Date When the form will no longer be available.
- 5. Category Specific agent groups or products
- 6. To make the form active select the "Active" button
- 7. Click "Save" to save the form.