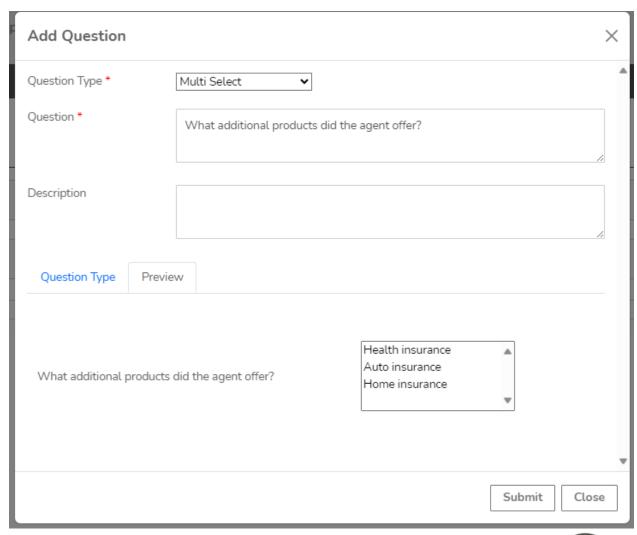

agement Administrator | 2  |
|---|----------------------------------|----|
| • | Form Designer                    | 3  |
| • | Question Types                   | 11 |
| • | Score Ranges                     | 23 |
| • | Agent Dashboard                  | 26 |
| • | Supervisor Dashboard             | 28 |
| - | Support                          | 30 |



#### MediaVault Plus

# **QUALITY MANAGEMENT**















- 1. Name the form in the "Form Name" field
- 2. Provide a description of the form if needed.
- 3. Start Date When the form will be available for evaluation.
- 4. End Date When the form will no longer be available.
- 5. Category Specific agent groups or products
- 6. To make the form active select the "Active" button
- 7. Click "Save" to save the form.



























































### **Quality Management – Agent Dashboard**



### **Quality Management – Agent Dashboard**





### **Quality Management – Supervisor Dashboard**





### **Quality Management – Supervisor Dashboard**





#### MediaVault Plus

# **SUPPORT INFORMATION**



### MediaVault Support

#### Condado Group Support Team

•

- During business hours Monday through Friday 8:00 AM to 5:00 PM CT:
- Call 800-349-3024 Option 2
- Send a support ticket to support@mediavaultplus.com

•

- After hours support:
- Call 800-349-3024 Option 2
- Send a support ticket to support@mediavaultplus.com

•

- Escalations
- Dan Kim
- Rich Pusateri 816-210-0701