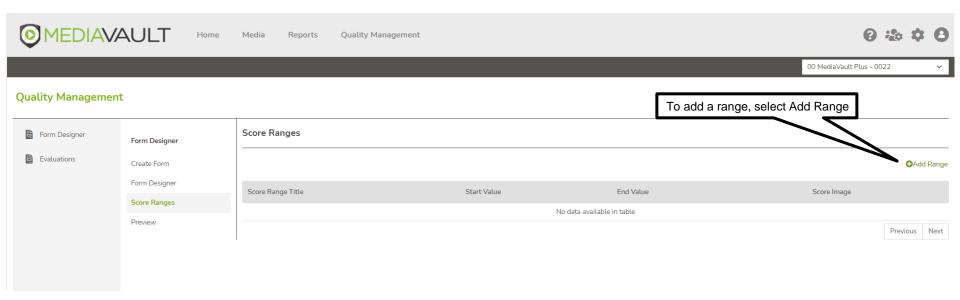

# **QUALITY MANAGEMENT**

- 1. Name the form in the "Form Name" field
- 2. Provide a description of the form if needed.
- 3. Start Date When the form will be available for evaluation.
- 4. End Date When the form will no longer be available.
- 5. Category Specific agent groups or products
- 6. To make the form active select the "Active" button
- 7. Click "Save" to save the form.