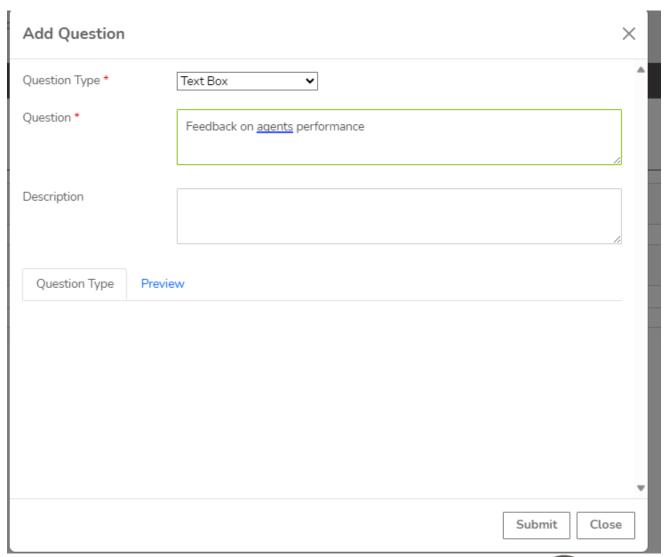

ement Administrator | 2  |
|---|----------------------------------|----|
| • | Form Designer                    | 3  |
| • | Question Types                   | 11 |
| • | Score Ranges                     | 23 |
| • | Agent Dashboard                  | 26 |
| • | Supervisor Dashboard             | 28 |
| - | Support                          | 30 |



#### MediaVault Plus

# **QUALITY MANAGEMENT**















- 1. Name the form in the "Form Name" field
- 2. Provide a description of the form if needed.
- 3. Start Date When the form will be available for evaluation.
- 4. End Date When the form will no longer be available.
- 5. Category Specific agent groups or products
- 6. To make the form active select the "Active" button
- 7. Click "Save" to save the form.



























































### **Quality Management – Agent Dashboard**



### **Quality Management – Agent Dashboard**





### **Quality Management – Supervisor Dashboard**





### **Quality Management – Supervisor Dashboard**





#### MediaVault Plus

# **SUPPORT INFORMATION**



### MediaVault Support

#### Condado Group Support Team

•

- During business hours Monday through Friday 8:00 AM to 5:00 PM CT:
- Call 800-349-3024 Option 2
- Send a support ticket to support@mediavaultplus.com

•

- After hours support:
- Call 800-349-3024 Option 2
- Send a support ticket to support@mediavaultplus.com

•

- Escalations
- Dan Kim
- Rich Pusateri 816-210-0701