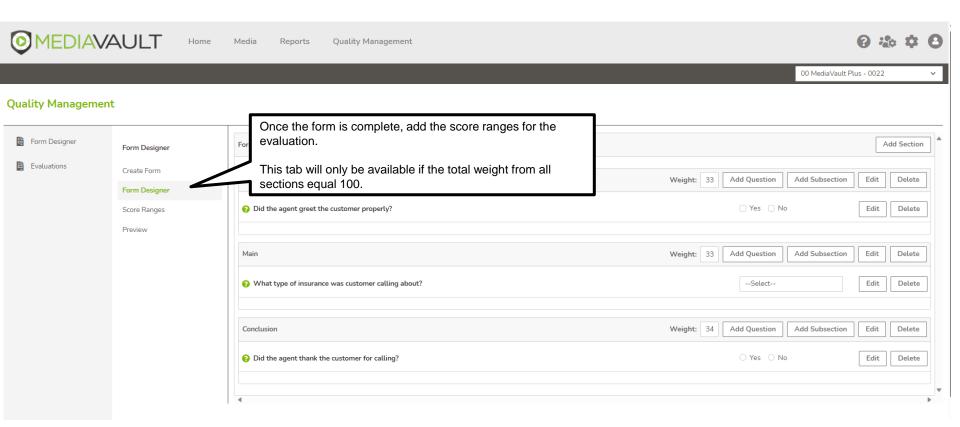

# **QUALITY MANAGEMENT**

- 1. Name the form in the "Form Name" field
- 2. Provide a description of the form if needed.
- 3. Start Date When the form will be available for evaluation.
- 4. End Date When the form will no longer be available.
- 5. Category Specific agent groups or products
- 6. To make the form active select the "Active" button
- 7. Click "Save" to save the form.