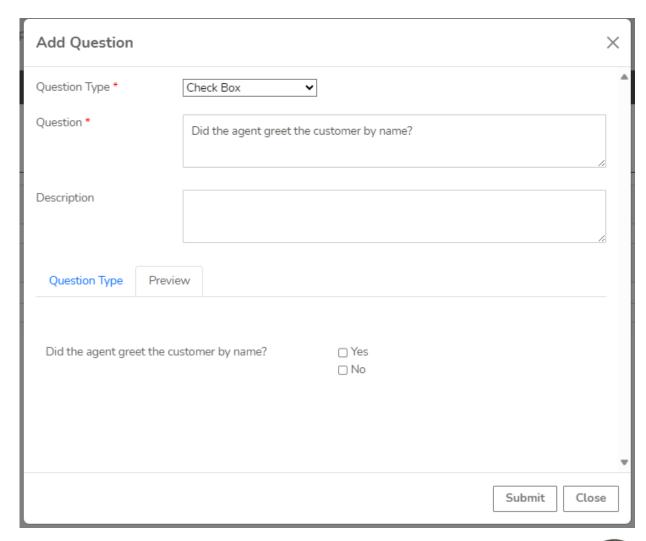

ty Management Administrator | 2  |
|---|----------------------------------|----|
| • | Form Designer                    | 3  |
| • | Question Types                   | 11 |
| • | Score Ranges                     | 23 |
| • | Agent Dashboard                  | 26 |
| • | Supervisor Dashboard             | 28 |
| - | Support                          | 30 |



#### MediaVault Plus

# **QUALITY MANAGEMENT**















- 1. Name the form in the "Form Name" field
- 2. Provide a description of the form if needed.
- 3. Start Date When the form will be available for evaluation.
- 4. End Date When the form will no longer be available.
- 5. Category Specific agent groups or products
- 6. To make the form active select the "Active" button
- 7. Click "Save" to save the form.



























































### **Quality Management – Agent Dashboard**



### **Quality Management – Agent Dashboard**





### **Quality Management – Supervisor Dashboard**





### **Quality Management – Supervisor Dashboard**





#### MediaVault Plus

# **SUPPORT INFORMATION**



### MediaVault Support

#### Condado Group Support Team

•

- During business hours Monday through Friday 8:00 AM to 5:00 PM CT:
- Call 800-349-3024 Option 2
- Send a support ticket to support@mediavaultplus.com

•

- After hours support:
- Call 800-349-3024 Option 2
- Send a support ticket to support@mediavaultplus.com

•

- Escalations
- Dan Kim
- Rich Pusateri 816-210-0701