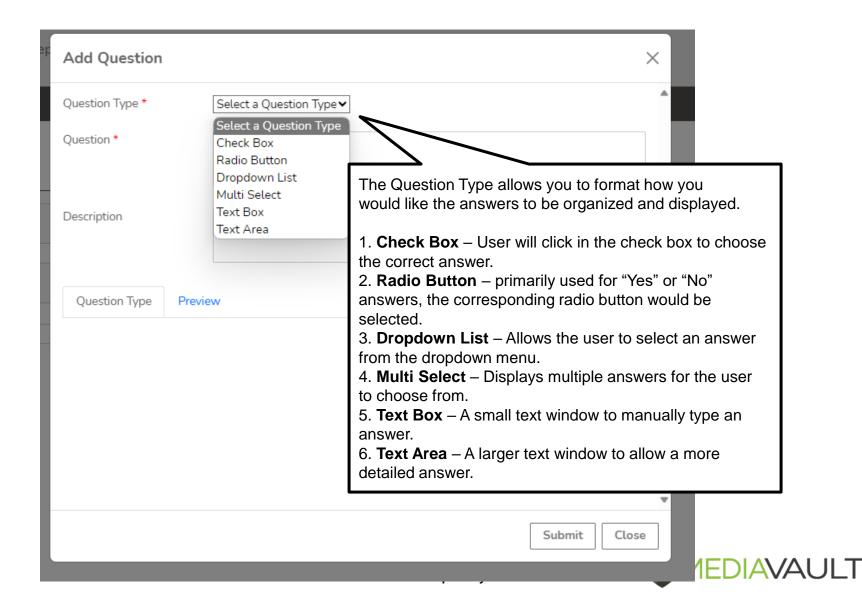

Quality Management Administrator | 2  |
|---|----------------------------------|----|
| • | Form Designer                    | 3  |
| • | Question Types                   | 11 |
| • | Score Ranges                     | 23 |
| • | Agent Dashboard                  | 26 |
| • | Supervisor Dashboard             | 28 |
| - | Support                          | 30 |



#### MediaVault Plus

# **QUALITY MANAGEMENT**















- 1. Name the form in the "Form Name" field
- 2. Provide a description of the form if needed.
- 3. Start Date When the form will be available for evaluation.
- 4. End Date When the form will no longer be available.
- 5. Category Specific agent groups or products
- 6. To make the form active select the "Active" button
- 7. Click "Save" to save the form.



























































### **Quality Management – Agent Dashboard**



### **Quality Management – Agent Dashboard**





### **Quality Management – Supervisor Dashboard**





### **Quality Management – Supervisor Dashboard**





#### MediaVault Plus

# **SUPPORT INFORMATION**



### MediaVault Support

#### Condado Group Support Team

•

- During business hours Monday through Friday 8:00 AM to 5:00 PM CT:
- Call 800-349-3024 Option 2
- Send a support ticket to support@mediavaultplus.com

•

- After hours support:
- Call 800-349-3024 Option 2
- Send a support ticket to support@mediavaultplus.com

•

- Escalations
- Dan Kim
- Rich Pusateri 816-210-0701