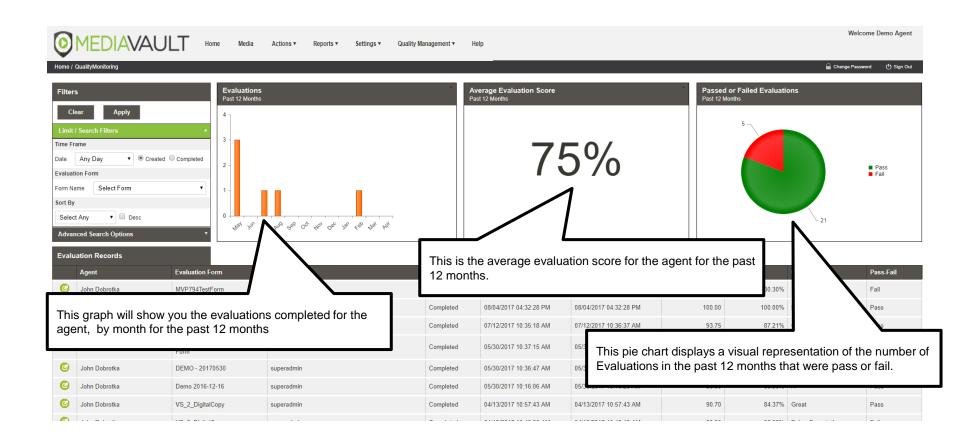

| Question Types                   | 11 |
| • | Score Ranges                     | 23 |
| • | Agent Dashboard                  | 26 |
| • | Supervisor Dashboard             | 28 |
| - | Support                          | 30 |



#### MediaVault Plus

# **QUALITY MANAGEMENT**















- 1. Name the form in the "Form Name" field
- 2. Provide a description of the form if needed.
- 3. Start Date When the form will be available for evaluation.
- 4. End Date When the form will no longer be available.
- 5. Category Specific agent groups or products
- 6. To make the form active select the "Active" button
- 7. Click "Save" to save the form.



























































### **Quality Management – Agent Dashboard**



### **Quality Management – Agent Dashboard**





### **Quality Management – Supervisor Dashboard**





### **Quality Management – Supervisor Dashboard**





#### MediaVault Plus

# **SUPPORT INFORMATION**



### MediaVault Support

#### Condado Group Support Team

•

- During business hours Monday through Friday 8:00 AM to 5:00 PM CT:
- Call 800-349-3024 Option 2
- Send a support ticket to support@mediavaultplus.com

•

- After hours support:
- Call 800-349-3024 Option 2
- Send a support ticket to support@mediavaultplus.com

•

- Escalations
- Dan Kim
- Rich Pusateri 816-210-0701