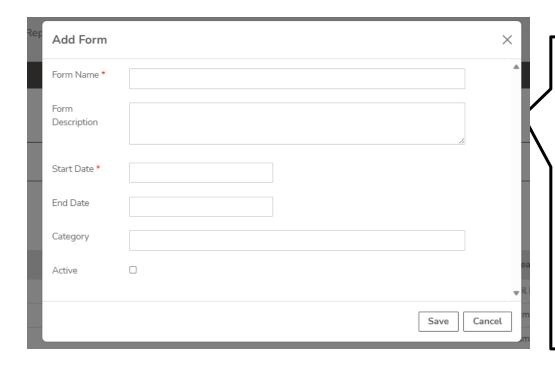

# **QUALITY MANAGEMENT**

- 1. Name the form in the "Form Name" field
- 2. Provide a description of the form if needed.
- 3. Start Date When the form will be available for evaluation.
- 4. End Date When the form will no longer be available.
- 5. Category Specific agent groups or products
- 6. To make the form active select the "Active" button
- 7. Click "Save" to save the form.