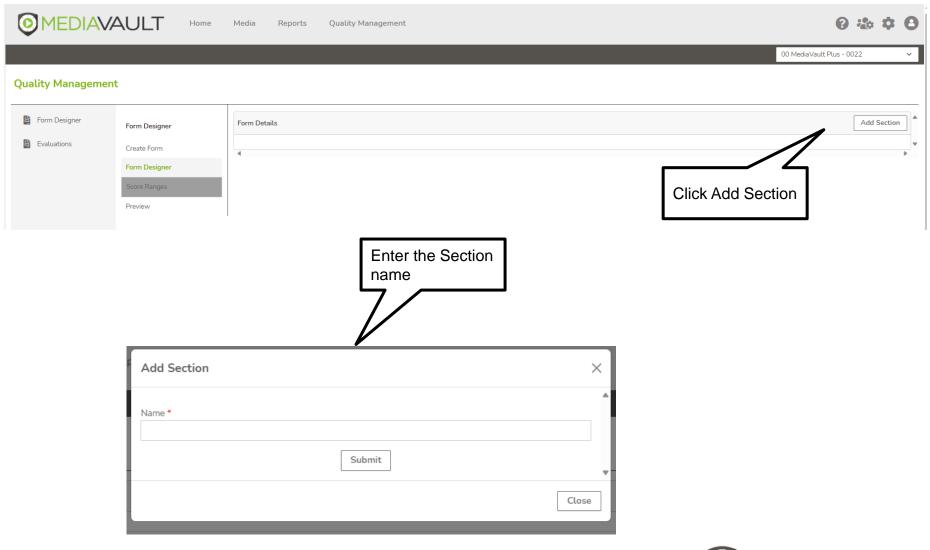

# **QUALITY MANAGEMENT**

- 1. Name the form in the "Form Name" field
- 2. Provide a description of the form if needed.
- 3. Start Date When the form will be available for evaluation.
- 4. End Date When the form will no longer be available.
- 5. Category Specific agent groups or products
- 6. To make the form active select the "Active" button
- 7. Click "Save" to save the form.