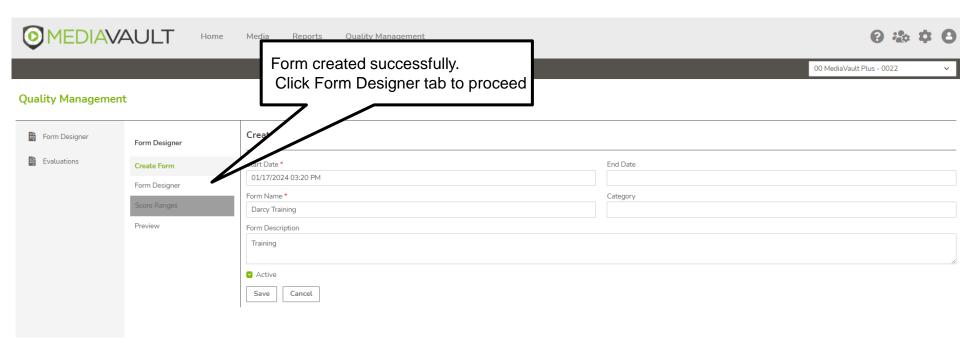

# **QUALITY MANAGEMENT**

- 1. Name the form in the "Form Name" field
- 2. Provide a description of the form if needed.
- 3. Start Date When the form will be available for evaluation.
- 4. End Date When the form will no longer be available.
- 5. Category Specific agent groups or products
- 6. To make the form active select the "Active" button
- 7. Click "Save" to save the form.