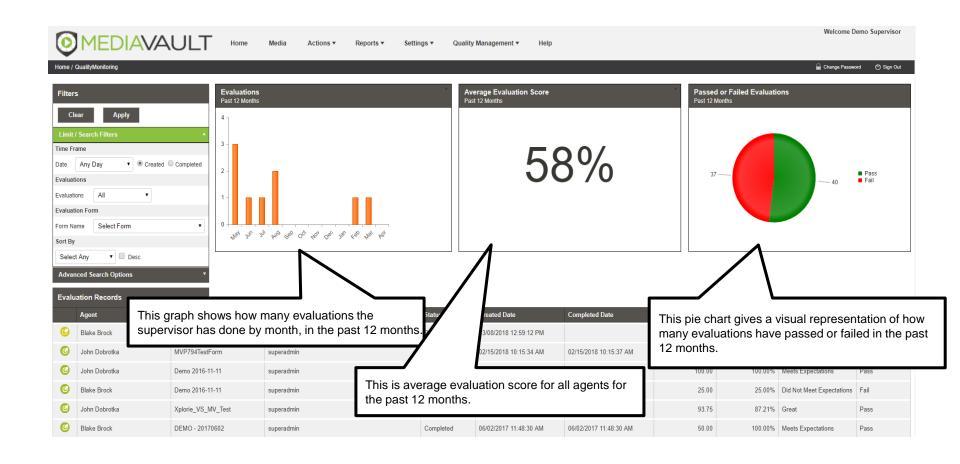

| 26 |
| • | Supervisor Dashboard             | 28 |
| - | Support                          | 30 |



#### MediaVault Plus

# **QUALITY MANAGEMENT**















- 1. Name the form in the "Form Name" field
- 2. Provide a description of the form if needed.
- 3. Start Date When the form will be available for evaluation.
- 4. End Date When the form will no longer be available.
- 5. Category Specific agent groups or products
- 6. To make the form active select the "Active" button
- 7. Click "Save" to save the form.



























































### **Quality Management – Agent Dashboard**



### **Quality Management – Agent Dashboard**





### **Quality Management – Supervisor Dashboard**





### **Quality Management – Supervisor Dashboard**





#### MediaVault Plus

# **SUPPORT INFORMATION**



### MediaVault Support

#### Condado Group Support Team

•

- During business hours Monday through Friday 8:00 AM to 5:00 PM CT:
- Call 800-349-3024 Option 2
- Send a support ticket to support@mediavaultplus.com

•

- After hours support:
- Call 800-349-3024 Option 2
- Send a support ticket to support@mediavaultplus.com

•

- Escalations
- Dan Kim
- Rich Pusateri 816-210-0701