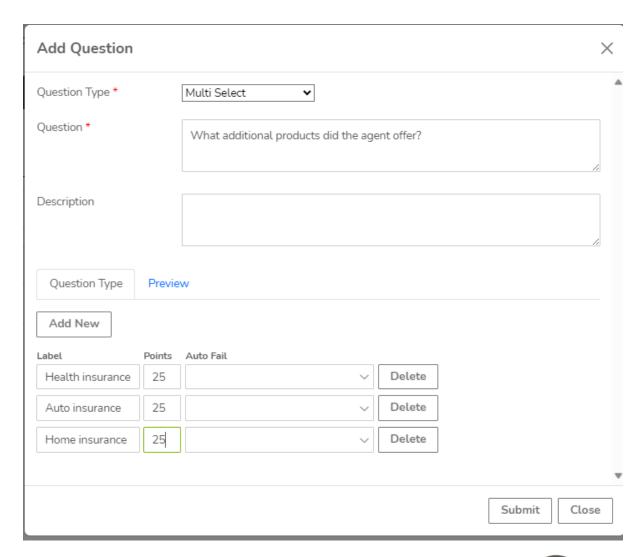

Management Administrator | 2  |
|---|----------------------------------|----|
| • | Form Designer                    | 3  |
| • | Question Types                   | 11 |
| • | Score Ranges                     | 23 |
| • | Agent Dashboard                  | 26 |
| • | Supervisor Dashboard             | 28 |
| - | Support                          | 30 |



#### MediaVault Plus

# **QUALITY MANAGEMENT**















- 1. Name the form in the "Form Name" field
- 2. Provide a description of the form if needed.
- 3. Start Date When the form will be available for evaluation.
- 4. End Date When the form will no longer be available.
- 5. Category Specific agent groups or products
- 6. To make the form active select the "Active" button
- 7. Click "Save" to save the form.



























































### **Quality Management – Agent Dashboard**



### **Quality Management – Agent Dashboard**





### **Quality Management – Supervisor Dashboard**





### **Quality Management – Supervisor Dashboard**





#### MediaVault Plus

# **SUPPORT INFORMATION**



### MediaVault Support

#### Condado Group Support Team

•

- During business hours Monday through Friday 8:00 AM to 5:00 PM CT:
- Call 800-349-3024 Option 2
- Send a support ticket to support@mediavaultplus.com

•

- After hours support:
- Call 800-349-3024 Option 2
- Send a support ticket to support@mediavaultplus.com

•

- Escalations
- Dan Kim
- Rich Pusateri 816-210-0701