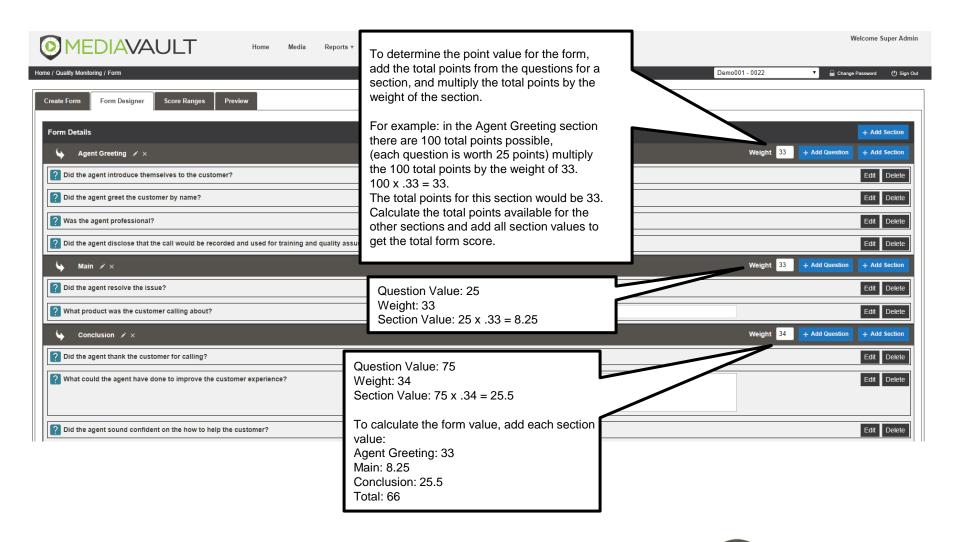

# **QUALITY MANAGEMENT**

- 1. Name the form in the "Form Name" field
- 2. Provide a description of the form if needed.
- 3. Start Date When the form will be available for evaluation.
- 4. End Date When the form will no longer be available.
- 5. Category Specific agent groups or products
- 6. To make the form active select the "Active" button
- 7. Click "Save" to save the form.