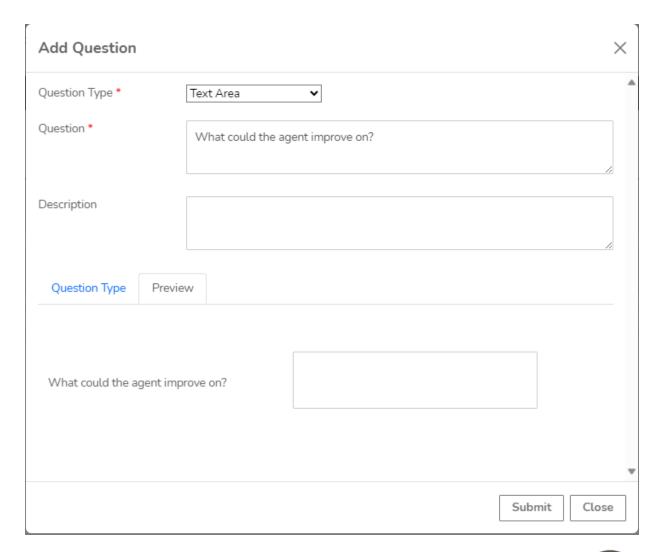

# **QUALITY MANAGEMENT**

- 1. Name the form in the "Form Name" field
- 2. Provide a description of the form if needed.
- 3. Start Date When the form will be available for evaluation.
- 4. End Date When the form will no longer be available.
- 5. Category Specific agent groups or products
- 6. To make the form active select the "Active" button
- 7. Click "Save" to save the form.