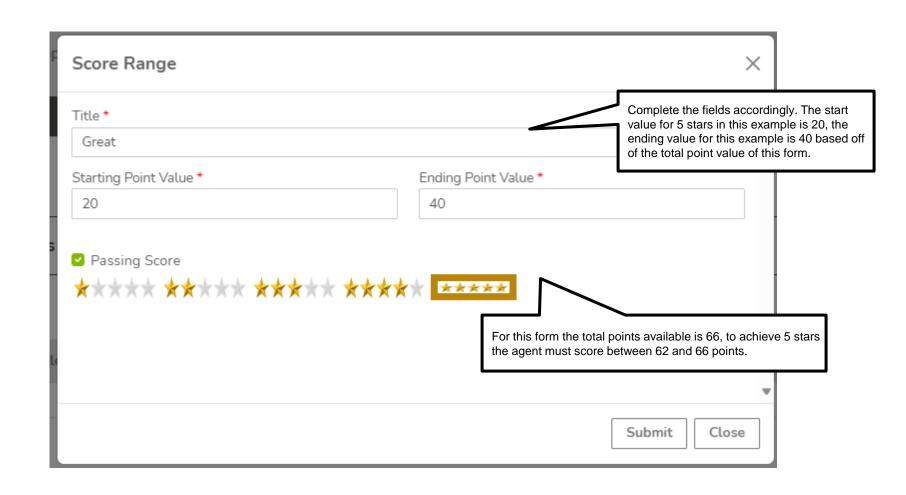

# **QUALITY MANAGEMENT**

- 1. Name the form in the "Form Name" field
- 2. Provide a description of the form if needed.
- 3. Start Date When the form will be available for evaluation.
- 4. End Date When the form will no longer be available.
- 5. Category Specific agent groups or products
- 6. To make the form active select the "Active" button
- 7. Click "Save" to save the form.