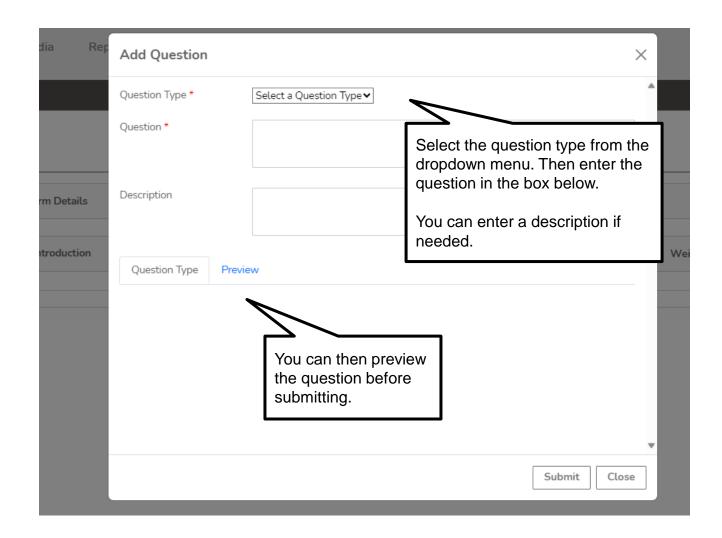

# **QUALITY MANAGEMENT**

- 1. Name the form in the "Form Name" field
- 2. Provide a description of the form if needed.
- 3. Start Date When the form will be available for evaluation.
- 4. End Date When the form will no longer be available.
- 5. Category Specific agent groups or products
- 6. To make the form active select the "Active" button
- 7. Click "Save" to save the form.