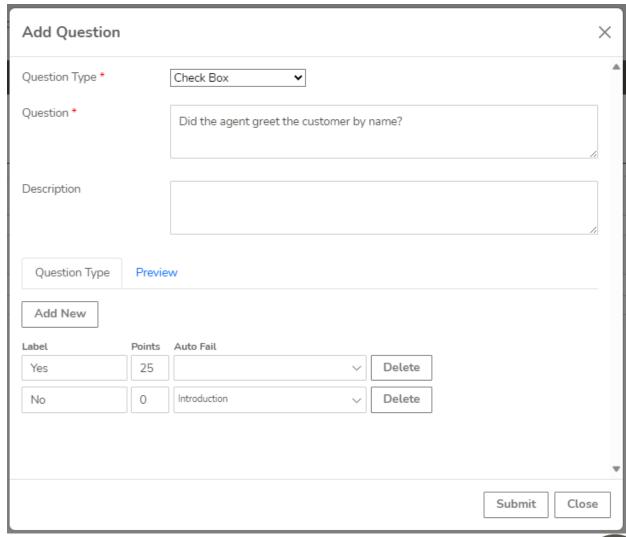

lity Management Administrator | 2  |
|---|----------------------------------|----|
| • | Form Designer                    | 3  |
| • | Question Types                   | 11 |
| • | Score Ranges                     | 23 |
| • | Agent Dashboard                  | 26 |
| • | Supervisor Dashboard             | 28 |
| - | Support                          | 30 |



#### MediaVault Plus

# **QUALITY MANAGEMENT**















- 1. Name the form in the "Form Name" field
- 2. Provide a description of the form if needed.
- 3. Start Date When the form will be available for evaluation.
- 4. End Date When the form will no longer be available.
- 5. Category Specific agent groups or products
- 6. To make the form active select the "Active" button
- 7. Click "Save" to save the form.



























































### **Quality Management – Agent Dashboard**



### **Quality Management – Agent Dashboard**





### **Quality Management – Supervisor Dashboard**





### **Quality Management – Supervisor Dashboard**





#### MediaVault Plus

# **SUPPORT INFORMATION**



### MediaVault Support

#### Condado Group Support Team

•

- During business hours Monday through Friday 8:00 AM to 5:00 PM CT:
- Call 800-349-3024 Option 2
- Send a support ticket to support@mediavaultplus.com

•

- After hours support:
- Call 800-349-3024 Option 2
- Send a support ticket to support@mediavaultplus.com

•

- Escalations
- Dan Kim
- Rich Pusateri 816-210-0701