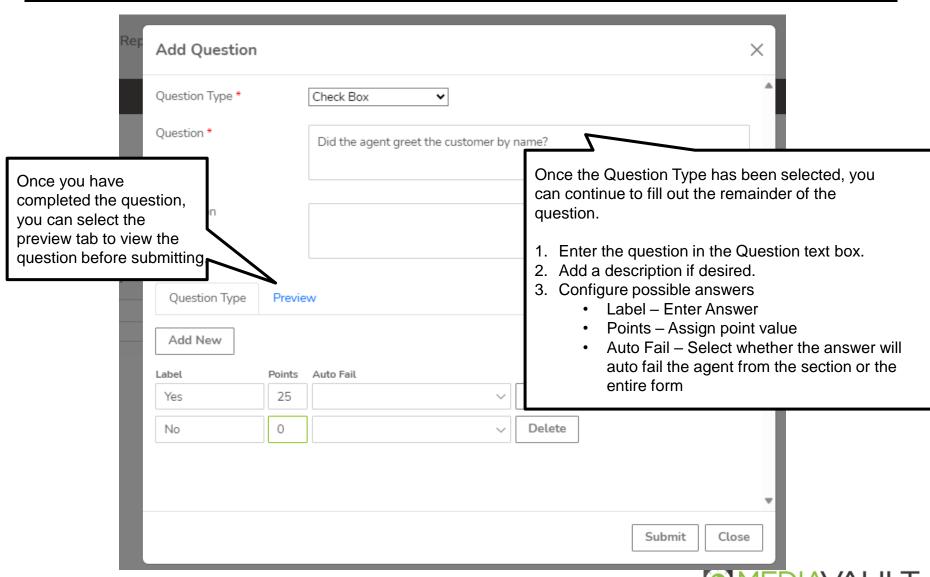

uality Management Administrator | 2  |
|---|----------------------------------|----|
| • | Form Designer                    | 3  |
| • | Question Types                   | 11 |
| • | Score Ranges                     | 23 |
| • | Agent Dashboard                  | 26 |
| • | Supervisor Dashboard             | 28 |
| - | Support                          | 30 |



#### MediaVault Plus

# **QUALITY MANAGEMENT**















- 1. Name the form in the "Form Name" field
- 2. Provide a description of the form if needed.
- 3. Start Date When the form will be available for evaluation.
- 4. End Date When the form will no longer be available.
- 5. Category Specific agent groups or products
- 6. To make the form active select the "Active" button
- 7. Click "Save" to save the form.



























































### **Quality Management – Agent Dashboard**



### **Quality Management – Agent Dashboard**





### **Quality Management – Supervisor Dashboard**





### **Quality Management – Supervisor Dashboard**





#### MediaVault Plus

# **SUPPORT INFORMATION**



### MediaVault Support

#### Condado Group Support Team

•

- During business hours Monday through Friday 8:00 AM to 5:00 PM CT:
- Call 800-349-3024 Option 2
- Send a support ticket to support@mediavaultplus.com

•

- After hours support:
- Call 800-349-3024 Option 2
- Send a support ticket to support@mediavaultplus.com

•

- Escalations
- Dan Kim
- Rich Pusateri 816-210-0701