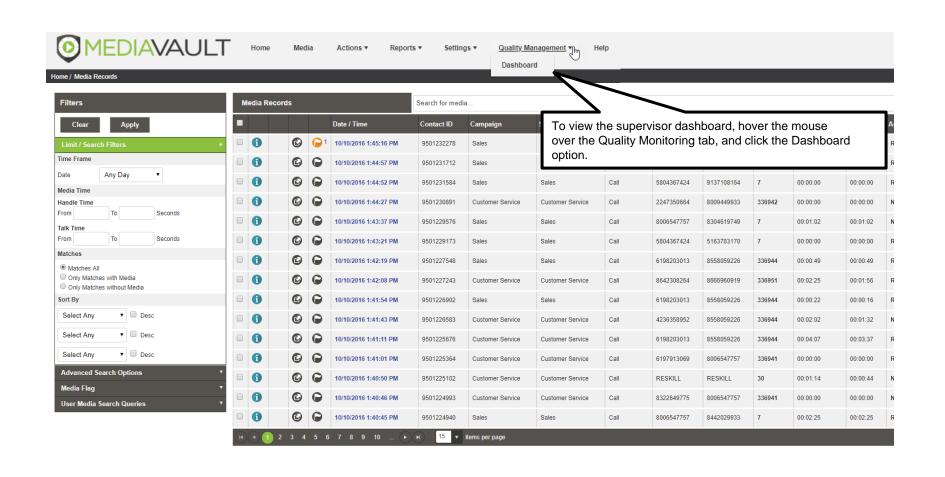

Ranges                     | 23 |
| • | Agent Dashboard                  | 26 |
| • | Supervisor Dashboard             | 28 |
| - | Support                          | 30 |



#### MediaVault Plus

# **QUALITY MANAGEMENT**















- 1. Name the form in the "Form Name" field
- 2. Provide a description of the form if needed.
- 3. Start Date When the form will be available for evaluation.
- 4. End Date When the form will no longer be available.
- 5. Category Specific agent groups or products
- 6. To make the form active select the "Active" button
- 7. Click "Save" to save the form.



























































### **Quality Management – Agent Dashboard**



### **Quality Management – Agent Dashboard**





### **Quality Management – Supervisor Dashboard**





### **Quality Management – Supervisor Dashboard**





#### MediaVault Plus

# **SUPPORT INFORMATION**



### MediaVault Support

#### Condado Group Support Team

•

- During business hours Monday through Friday 8:00 AM to 5:00 PM CT:
- Call 800-349-3024 Option 2
- Send a support ticket to support@mediavaultplus.com

•

- After hours support:
- Call 800-349-3024 Option 2
- Send a support ticket to support@mediavaultplus.com

•

- Escalations
- Dan Kim
- Rich Pusateri 816-210-0701