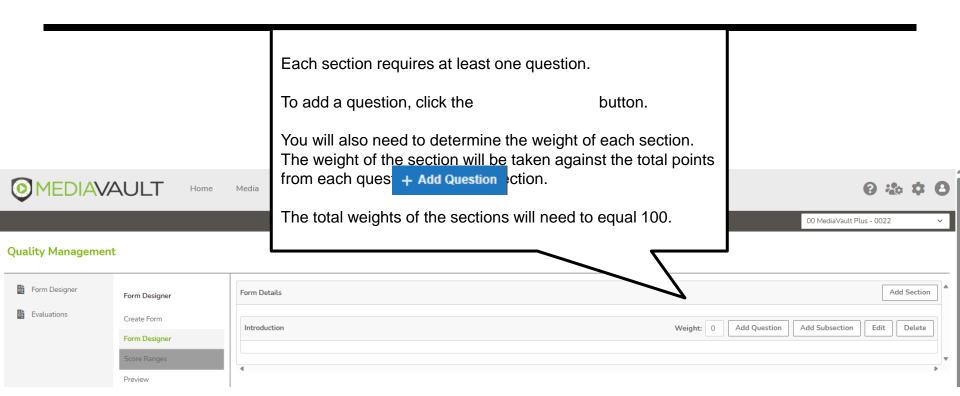

# **QUALITY MANAGEMENT**

- 1. Name the form in the "Form Name" field
- 2. Provide a description of the form if needed.
- 3. Start Date When the form will be available for evaluation.
- 4. End Date When the form will no longer be available.
- 5. Category Specific agent groups or products
- 6. To make the form active select the "Active" button
- 7. Click "Save" to save the form.